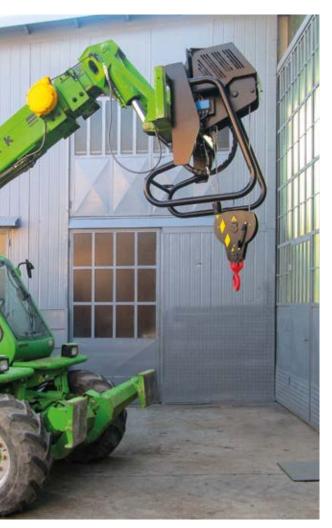

### WINCHES FOR MOBILE APPLICATION

TMA has a great deal of experience in the design and production of pulling and hoisting winches for mobile applications. High performance and reliable quality are combined in a compact product, suitable for installation where the acceptable dimensions are always limited.

Customized and special versions are able to meet the requirements of every machine. Reliability is assured and required maintenance activity minimized, to reduce the impact on the costs of the machine.

### **DEDICATED ACCESSORIES**

The range of available accessories is large and complete and, most importantly, makes each winch the most suitable product for every mobile application.

For example, the load limiting device is available in many different versions: strain gauge, torque meter, electro mechanic or hydraulic crossbeam.