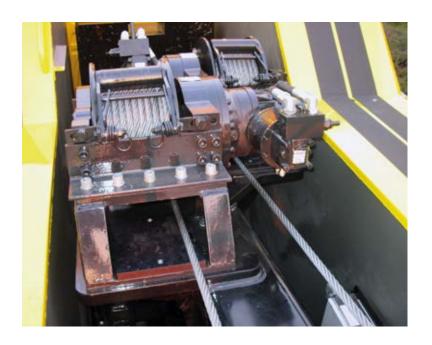

### **DEDICATED ACCESSORIES**

The range of available accessories is large and complete and, most importantly, makes each winch the most suitable product for every mobile application.

For example, the load limiting device is available in many different versions: strain gauge, torque meter, electro mechanic or hydraulic crossbeam.

All of them will assure the highest level of reliability, with each one being suited to different installation requirements.