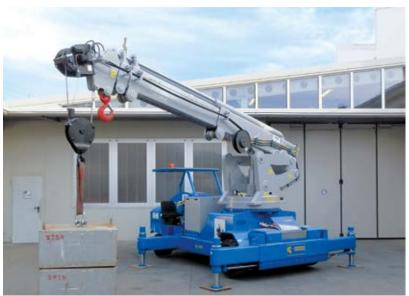

### WINCHES FOR MOBILE APPLICATION

TMA has a great deal of experience in the design and production of pulling and hoisting winches for mobile applications. High performance and reliable quality are combined in a compact product, suitable for installation where the acceptable dimensions are always limited.

Customized and special versions are able to meet the requirements of every machine. Reliability is assured and required maintenance activity minimized, to reduce the impact on the costs of the machine.

### **DEDICATED ACCESSORIES**

The range of available accessories is large and complete and, most importantly, makes each winch the most suitable product for every mobile application.

For example, the load limiting device is available in many different versions: strain gauge, torque meter, electro mechanic or hydraulic crossbeam.