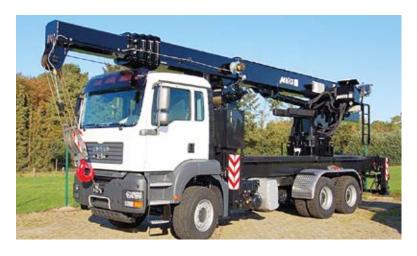

### WINCHES FOR MOBILE APPLICATION

TMA has a great deal of experience in the design and production of pulling and hoisting winches for mobile applications. High performance and reliable quality are combined in a compact product, suitable for installation where the acceptable dimensions are always limited.

Customized and special versions are able to meet the requirements of every machine. Reliability is assured and required maintenance activity minimized, to reduce the impact on the costs of the machine.